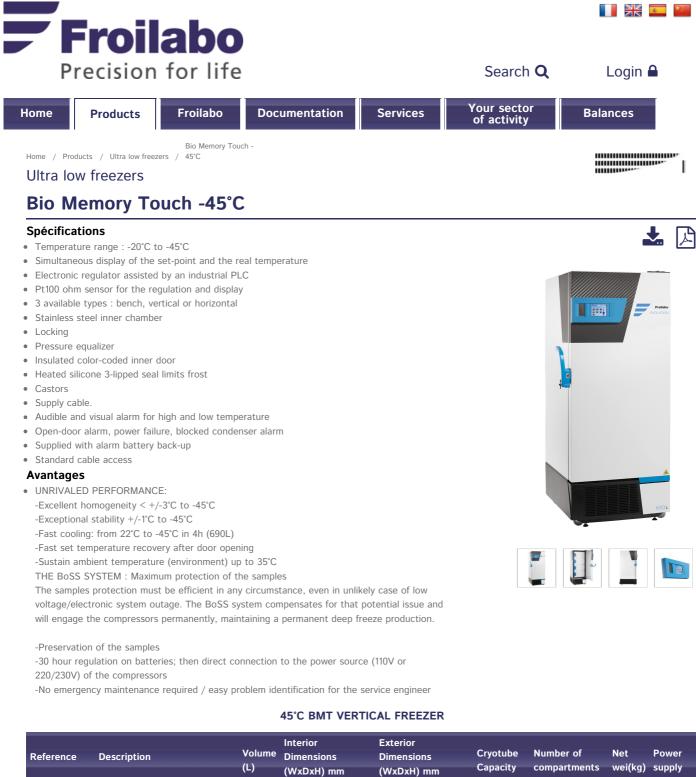

| Reference   | Description                                                | (L)  | Dimensions<br>(WxDxH) mm | Dimensions<br>(WxDxH) mm | Cryotube<br>Capacity | compartments | Net<br>wei(kg) | supply    |
|-------------|------------------------------------------------------------|------|--------------------------|--------------------------|----------------------|--------------|----------------|-----------|
| BMT17545    | -45°C Vertical Freezer touch screen and and data recording | 175  | 620x630x452              | 1330x875x712.5           | 12000                | 2            | 185            | 230V/50Hz |
| BMT34045    | -45°C Vertical Freezer touch screen and and data recording | 340  | 716x630x752              | 1280x875x985             | 240000               | 2            | 223            | 230V/50Hz |
| BMT51545    | -45°C Vertical Freezer touch screen and and data recording | 515  | 1076x630x752             | 1640x875x985             | 36000                | 3            | 267            | 230V/50Hz |
| BMT69045    | -45°C Vertical Freezer touch screen and and data recording | 690  | 1436x630x752             | 1990x875x985             | 48000                | 4            | 330            | 230V/50Hz |
| BMT100045   | -45°C Vertical Freezer touch screen and and data recording | 1000 | 1436x920x765             | 1990x1200x985            | 72000                | 4            | 390            | 230V/50Hz |
| BMT17545/26 | -45°C Vertical Freezer touch screen and and data recording | 175  | 620x630x452              | 1330x875x712.5           | 12000                | 2            | 185            | 230V/60Hz |
| BMT34045/26 | -45°C Vertical Freezer touch screen and and data recording | 340  | 716x630x752              | 1280x875x985             | 24000                | 2            | 223            | 230V/60Hz |
| BMT51545/26 | -45°C Vertical Freezer touch screen and and data recording | 515  | 1076x630x752             | 1640x875x985             | 36000                | 3            | 267            | 230V/60Hz |
| BMT69045/26 | -45°C Vertical Freezer touch                               | 690  | 1436x630x752             | 1990x875x985             | 48000                | 4            | 330            | 230V/60Hz |